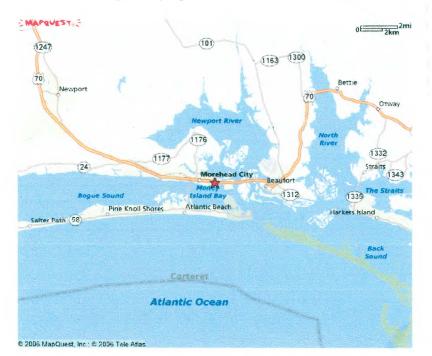

## Directions to Olympus Dive Center

From the shop take a right turn on Memorial Drive and turn left on Firetower Road. Follow to Highway NC-43 (at Bell's Fork) and turn right (South). Foolow for 27 miles and then stay straight as the road merges with US-17 S. Follow an additional 12 miles and merge onto US-70 E and follow toward Havelock. Continue into Morehead City and follow to 7<sup>th</sup> street and turn right. Olympus is at the end of the road on the waterfront.