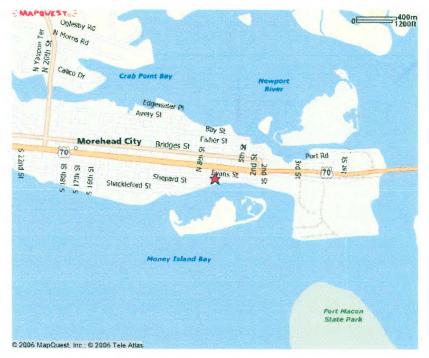

## Directions to Olympus Dive Center

From the shop take a right turn on Memorial Drive and turn left on Firetower Road. Follow to Highway NC-43 (at Bell's Fork) and turn right (South). Foolow for 27 miles and then stay straight as the road merges with US-17 S. Follow an additional 12 miles and merge onto US-70 E and follow toward Havelock. Continue into Morehead City and follow to 7<sup>th</sup> street and turn right. Olympus is at the end of the road on the waterfront.