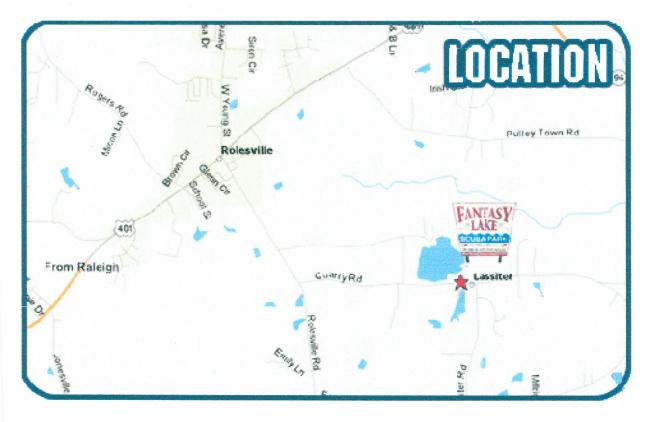

## Directions to Fantasy Lake

From Greenville Take Route 264 West toward Raleigh. Merge onto US-264/US-64 W continue toward Raleigh. Right after the merge take the NC-96 exit toward Zebulon/Oxford. Turn left onto NC-96 (N. Arendell Ave.) at the end of the exit ramp.

Follow this for approximately 6.6 miles and turn left on Mitchell Mill Road. Turn right onto Quarry Road and follow to Fantasy Lake, 3601 Quarry Road on the right.

Driving time: 1 hour 20 minutes Distance: 70 miles